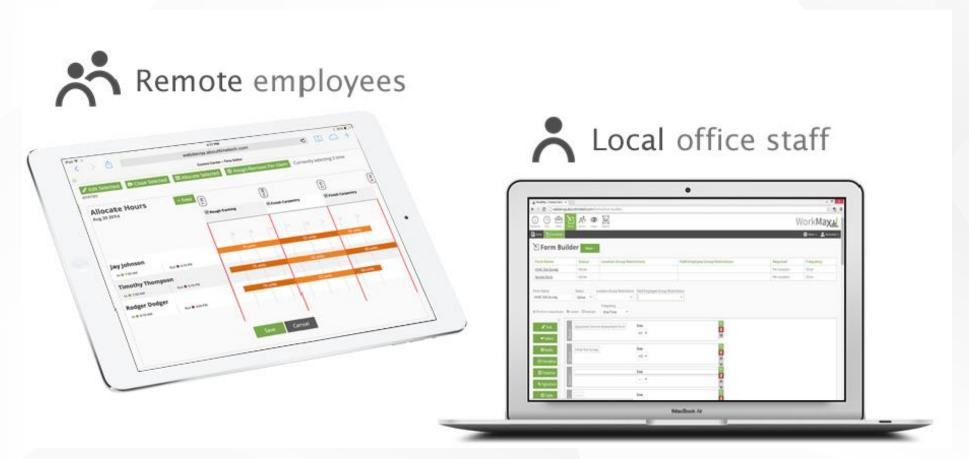

#### ANY DEVICE.

ANYTIME.

ANYWHERE.

#### Forms Data Entry

#### Mobile Devices

Connected or Disconnected Mode